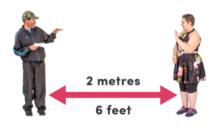

## Follow the rules

Stay at home.

You can only go to the shop for essential things.
Clothes shops, cafes and cinemas are all closed.

You must stay 2 metres from people when you go out.

You can only go outside your house to exercise 1 time during the day.