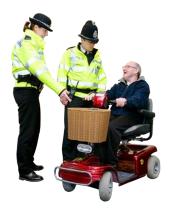

You can speak to your friends on the phone or by video.

If you have to go to work because you can't work from home, speak to your boss to check how they will make this safe.

The Police will make sure we all follow the rules.