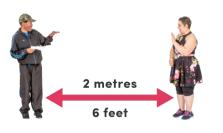

You must stay 2 metres from people when you go out.

You can go outside your house as much as you like to exercise.

- You can meet 6 people who don't live in your house
- But you must be outside
- You must stay 2 metres away from each other