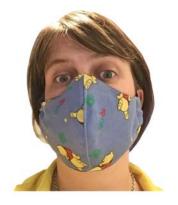

## **Follow the rules**

Stay at home as much as you can.

If you must go into crowded areas like shops or use public transport, it's a good idea to use a face covering. You must try not to touch your face when you wear it.